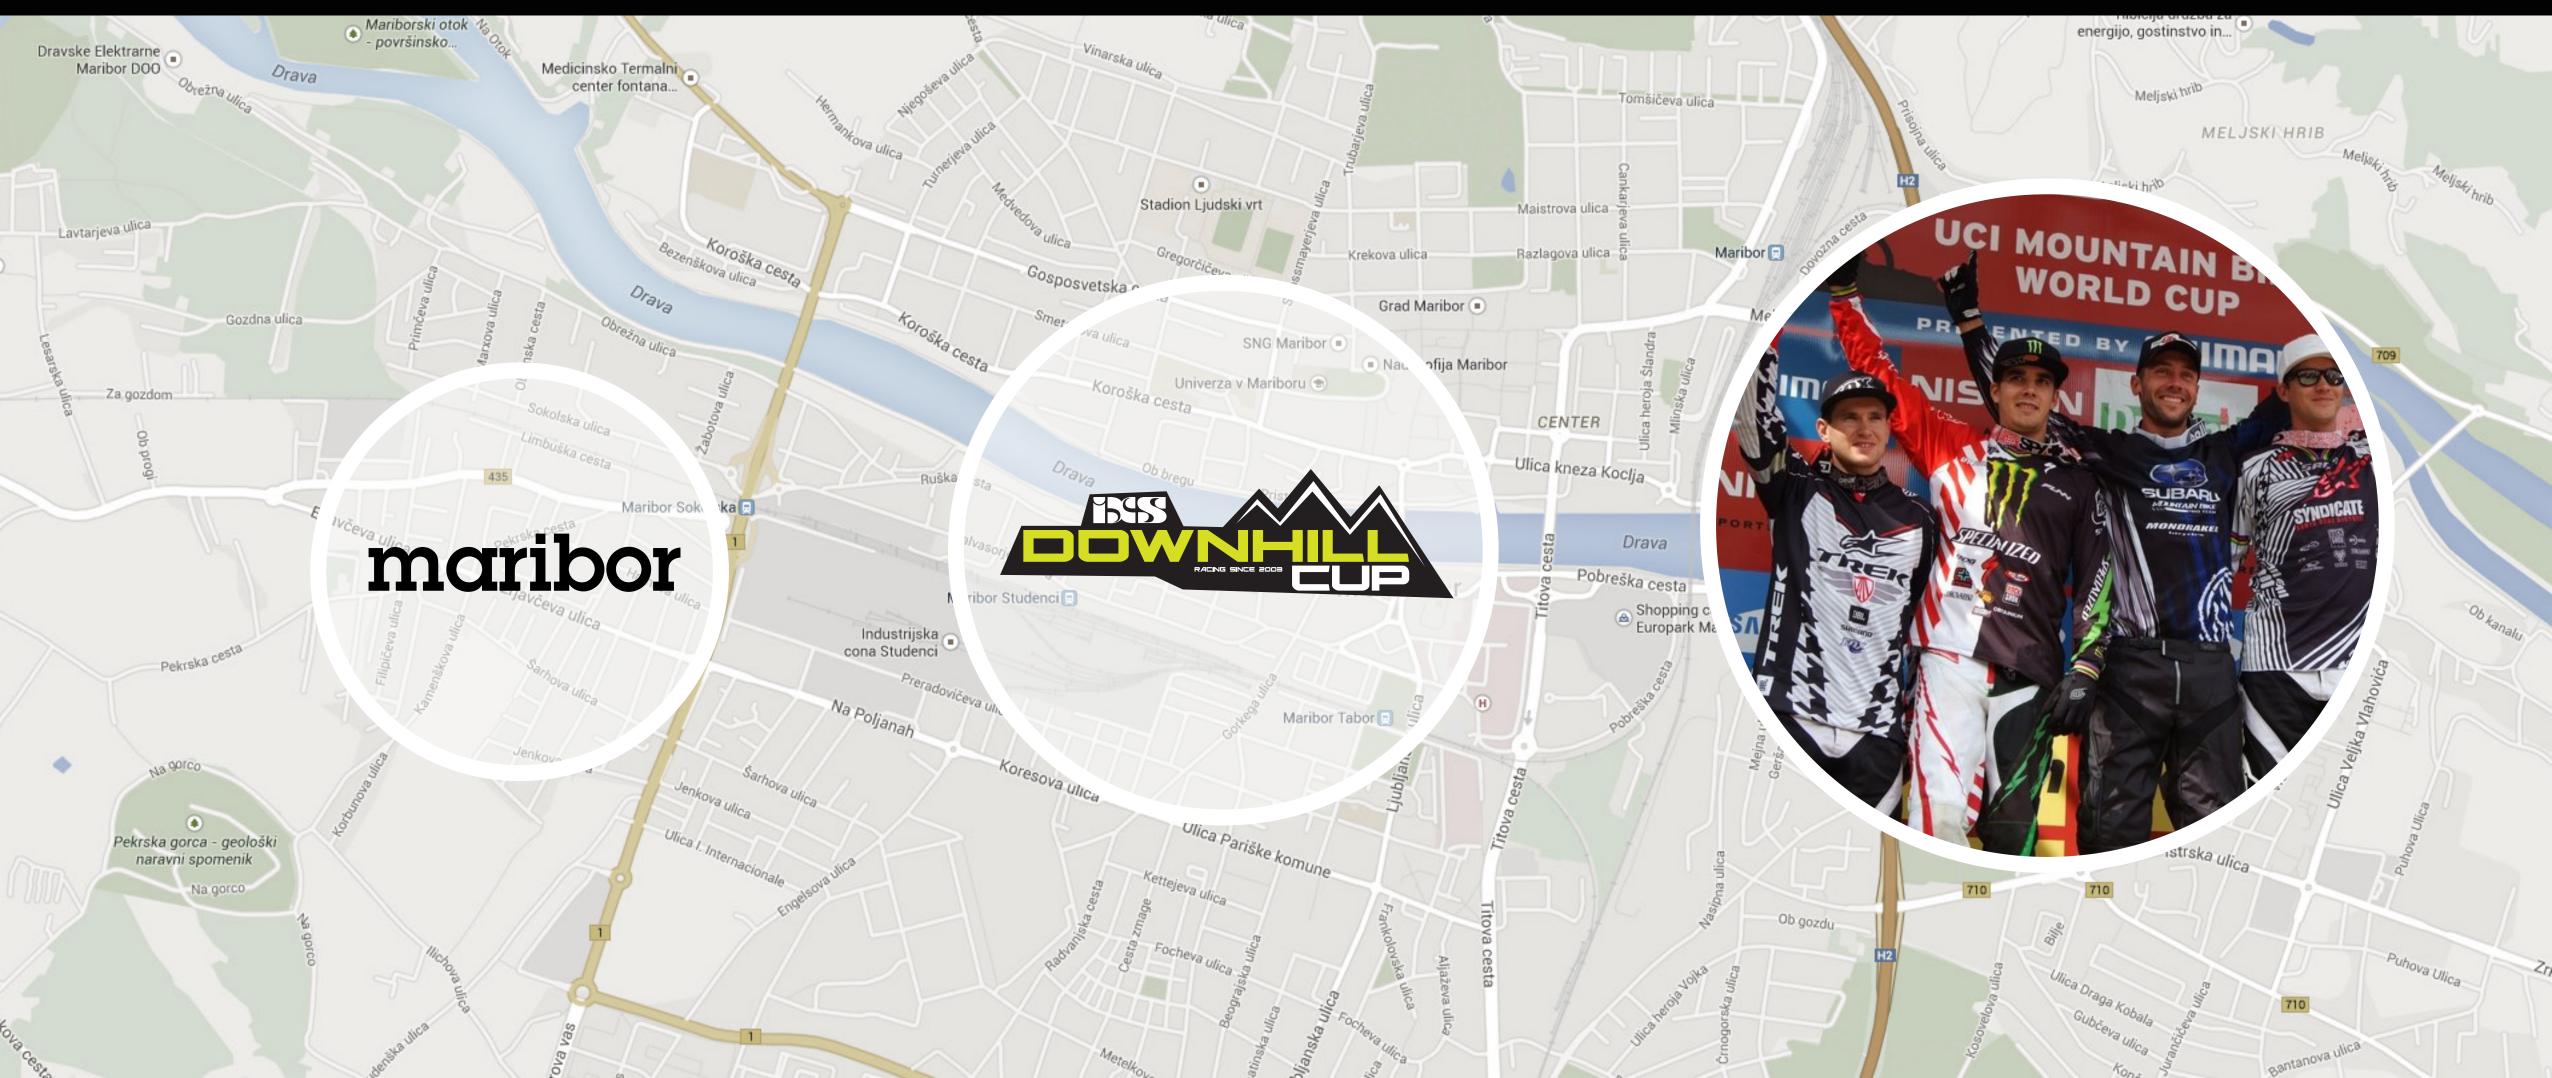

- member of the Gravitycard, 13 European leading bikeparks (top 3 in the last 3 seasons)

P4 (100

- UCI MTB World Cup events since 1999
- IXS Downhill Cup since 2013
- Other events:

Ride First Bike Festival

### Advantages of events in Bike park Pohorje for Maribor

- High level of infrastoructure and logistic facilities
- easy access to the event area and to the race tracks
- Geographic location in Europe
- Nearness of the city of Maribor