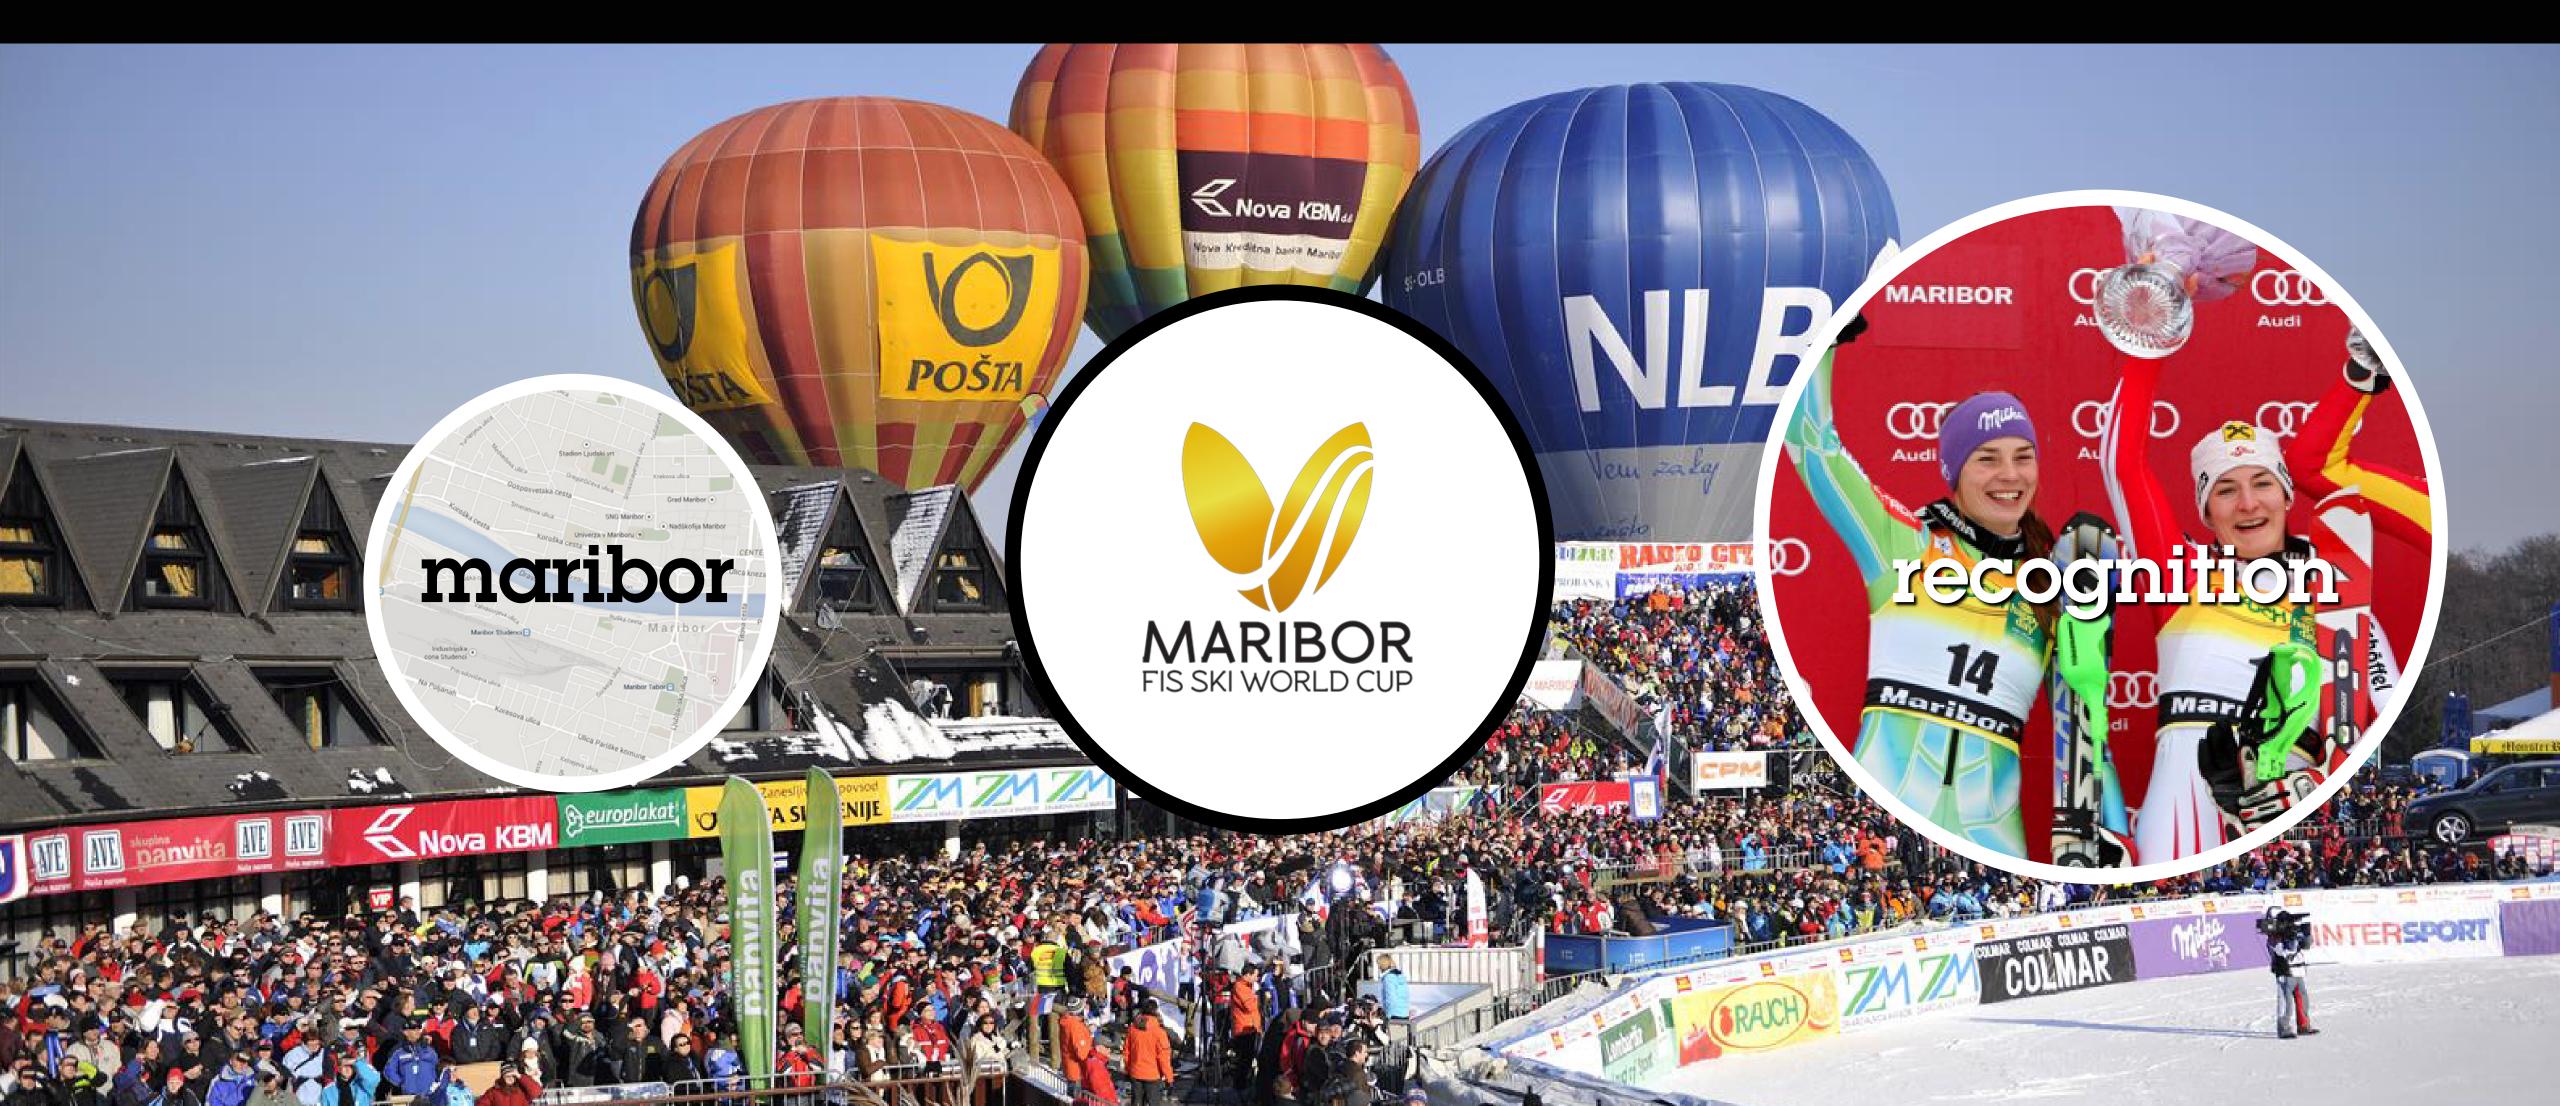

# **Golden Fox/Zlata lisica** AUDI FIS SKI WORLD CUP, Maribor – Slovenija

### Facts:

- 51st edition of organizing the alpine world cup events on Pohorje in Maribor
- recongnition of the city of Maribor on the world ski resorts map
- development of ski infrastroucture on the ski resort Pohorje
- one of the largest TV ratings between all ski world cup events the biggest and the most favorable promotion for skiing on Mariborsko Pohorje resort in Maribor
- 300 accredited journalists
- over 5.000 accredited guests
- 20.000 daily spectators