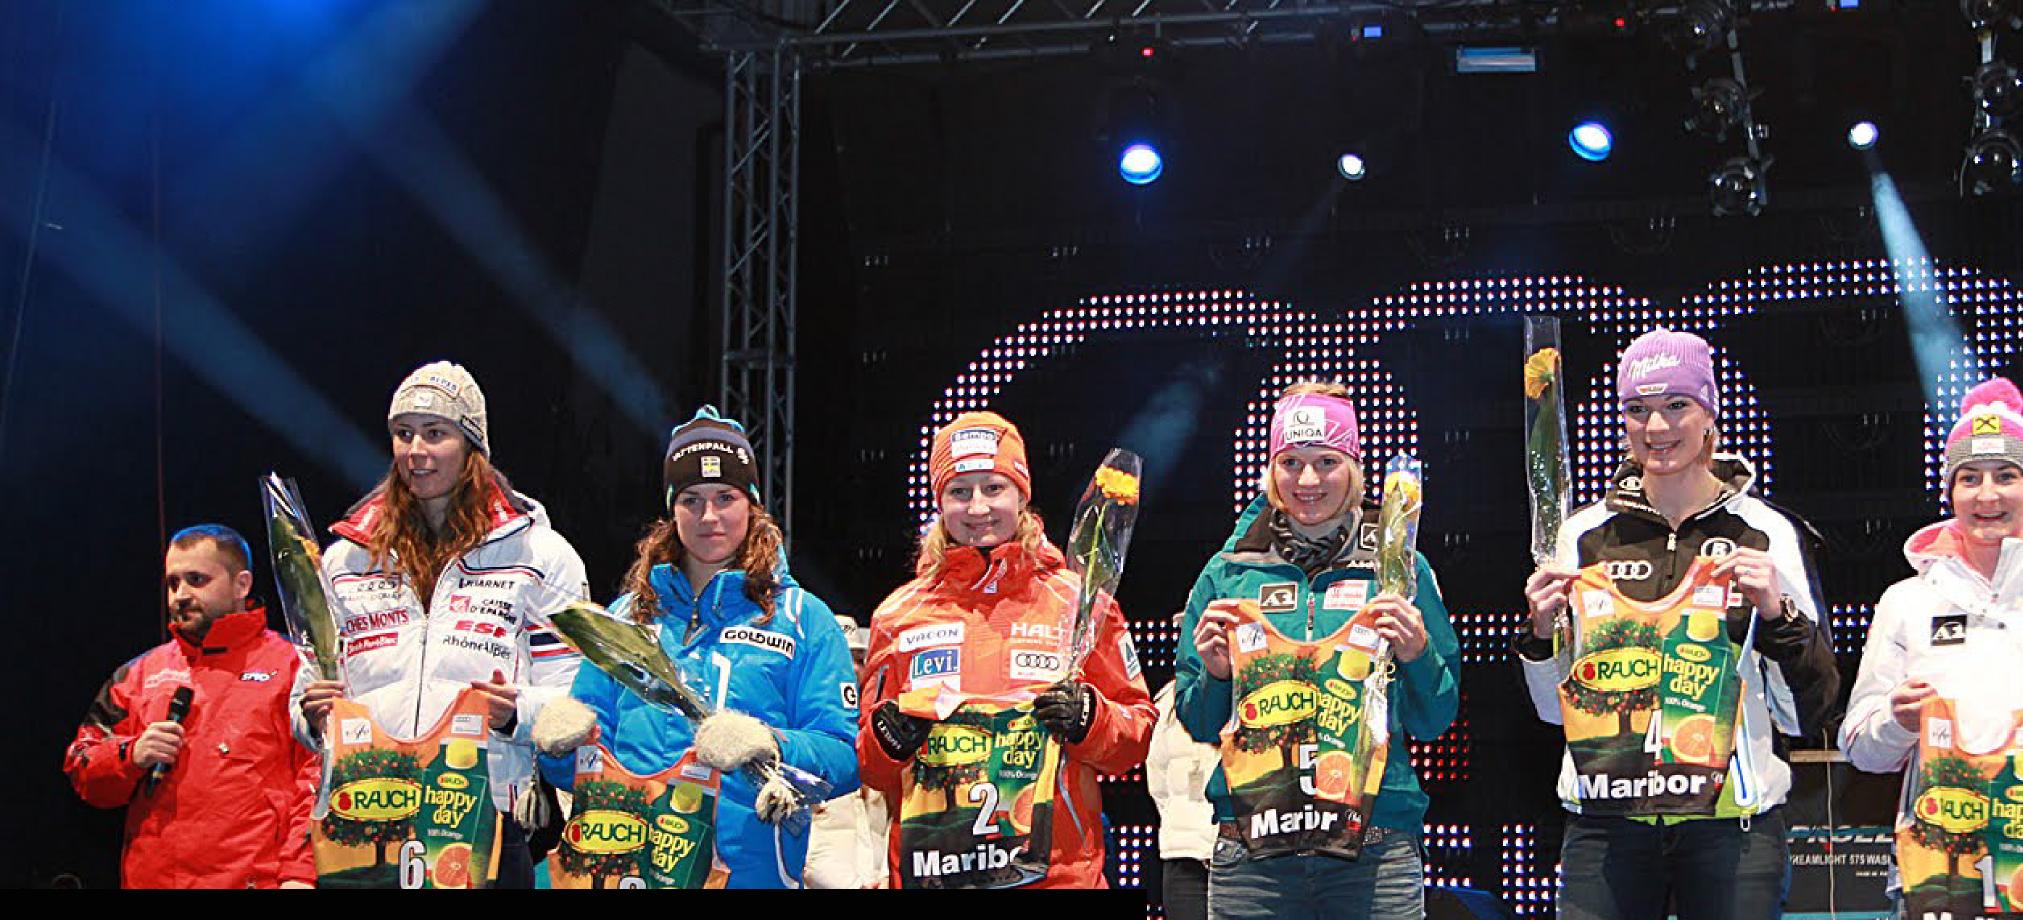

# **Golden Fox/Zlata lisica** AUDI FIS SKI WORLD CUP, Maribor – Slovenija

### Facts:

- 51st edition of organizing the alpine world cup events on Pohorje in Maribor
- recongnition of the city of Maribor on the world ski resorts map
- development of ski infrastroucture on the ski resort Pohorje
- one of the largest TV ratings between all ski world cup events the biggest and the most favorable promotion for skiing on Mariborsko Pohorje resort in Maribor
- 300 accredited journalists
- over 5.000 accredited guests
- 20.000 daily spectators